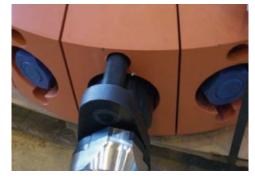

## NORBARTORQUE TOOLS PNEUMATIC TORQUE MULTIPLIER AND REACTION FOR WELLHEAD CONNECTION CLAMPS

By combining a standard Norbar PneuTorque<sup>®</sup> and specifically designed reaction plates Norbar can offer a fast, simple and ergonomic solution to fitting wellhead and Christmas tree module connection clamps.

- Reactions specifically designed for each type of connection clamp
- Long reach option available for applications where access is restricted
- All applicable torque values covered

Take Pride – Torque Norbar