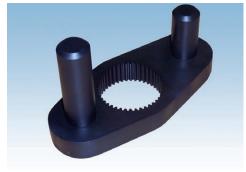

## NORBARTORQUE TOOLS PNEUMATIC TORQUE MULTIPLIER AND REACTION FOR WELLHEAD CONNECTION CLAMPS

By combining a standard Norbar PneuTorque<sup>®</sup> and specifically designed reaction plates Norbar can offer a fast, simple and ergonomic solution to fitting wellhead and Christmas tree module connection clamps.

- Reactions specifically designed for each type of connection clamp
- Long reach option available for applications where access is restricted
- All applicable torque values covered

Take Pride – Torque Norbar