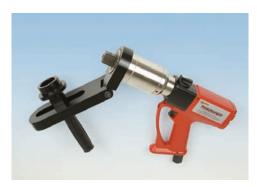

## NORBARTORQUE TOOLS PNEUMATIC TORQUE MULTIPLIER AND REACTION FOR WELLHEAD CONNECTION CLAMPS

By combining a standard Norbar PneuTorque<sup>®</sup> and specifically designed reaction plates Norbar can offer a fast, simple and ergonomic solution to fitting wellhead and Christmas tree module connection clamps.

- Reactions specifically designed for each type of connection clamp
- Long reach option available for applications where access is restricted
- All applicable torque values covered

Take Pride – Torque Norbar