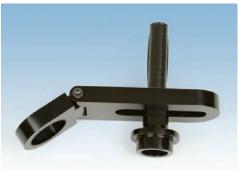

- Reactions specifically designed for each type of connection clamp
- Long reach option available for applications where access is restricted
- All applicable torque values covered

Take Pride – Torque Norbar