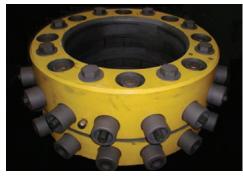

## NORBARTORQUE TOOLS PNEUMATIC TORQUE MULTIPLIER AND REACTION FOR WELLHEAD CONNECTION CLAMPS

By combining a standard Norbar PneuTorque<sup>®</sup> and specifically designed reaction plates Norbar can offer a fast, simple and ergonomic solution to fitting wellhead and Christmas tree module connection clamps.